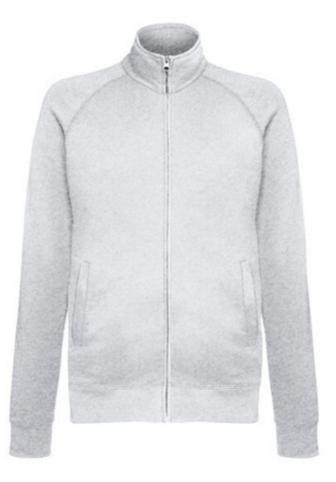

# FRUIT OF THE LOOM, LIGHTWEIGHT SWEAT JACKET, LIGHTWEIGHT SWEAT JACKET, ASH GRAY, 2XL

#### Specification

Fruit of the Loom, Lightweight Sweat Jacket, Lightweight Sweat Jacket, Ash Gray, 2XL. Lightweight buttoned sweatshirt, with metal zipper, 80% cotton and 20% polyester, 240 gm / m2 cotton, pockets on the front panel of the sweatshirt. An exceptional sweatshirt for everyday activities. Normal cut. Ready for branding. Branding: DTG, screen printing, flex, flock, embroidery